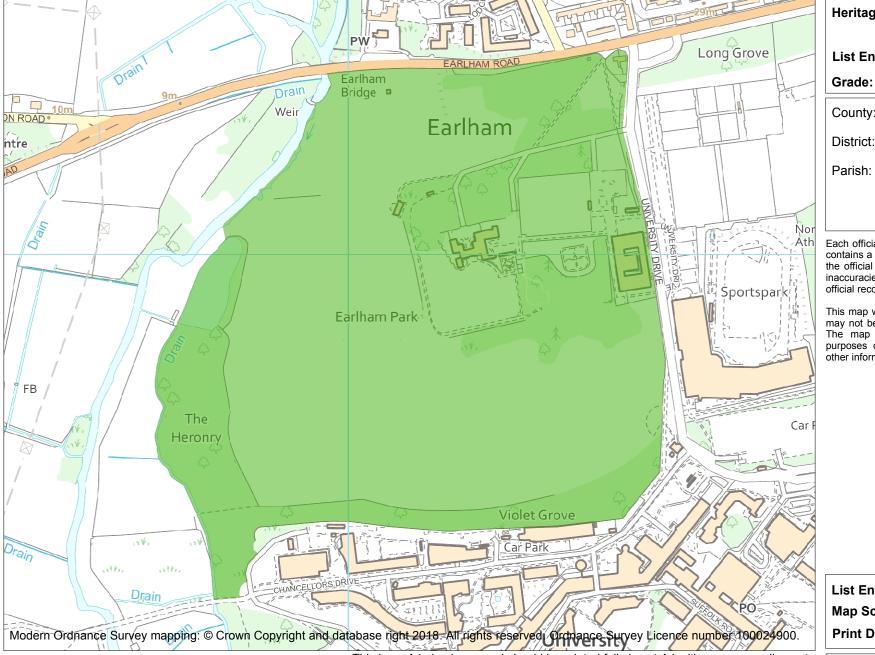

This is an A4 sized map and should be printed full size at A4 with no page scaling set.

Name: Earlham Park

Heritage Category:

Park and Garden

1471383

List Entry No :

1

County: Norfolk

District: Norwich

Parish: Non Civil Parish

Each official record of a registered garden or other land contains a map. The map here has been translated from the official map and that process may have introduced inaccuracies. Copies of maps that form part of the official record can be obtained from Historic England.

This map was delivered electronically and when printed may not be to scale and may be subject to distortions. The map and grid references are for identification purposes only and must be read in conjunction with other information in the record.

List Entry NGR: TG1908207907

**Map Scale:** 1:5000

Print Date: 20 May 2024

HistoricEngland.org.uk